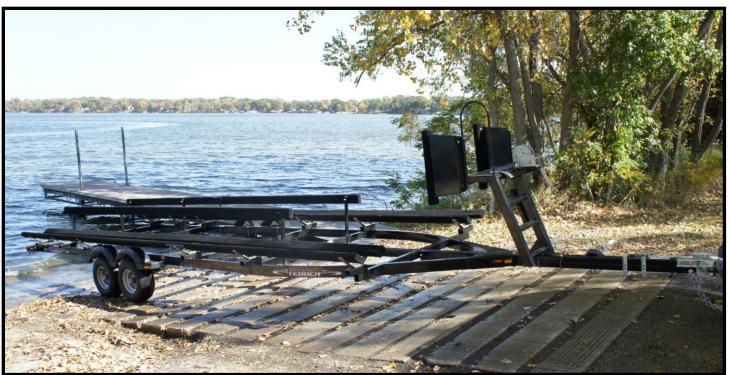

## **BUNK PONTOON TRAILERS**

## **BUNK PONTOON TRAILER SPECIFICATIONS**

|                            | PT18-16                                    | PT20-21    | PTT20-29   | PTT24-29  | PTT24-40  | PTT26-46  |
|----------------------------|--------------------------------------------|------------|------------|-----------|-----------|-----------|
| Boat Length                | To 18'                                     | To 20'     | To 20'     | To 24'    | To 24'    | To 28'    |
| Carrying<br>Capacity       | 1600 lbs                                   | 2100 lbs   | 2000 lbs   | 1820 lbs  | 4000 lbs  | 4600 lbs  |
| Tire Size                  | ST145R12                                   | ST145R12   | ST145R12   | ST145R12  | ST145R12  | 185/80R13 |
| Overall Width              | 101"                                       | 101"       | 101"       | 101"      | 101"      | 101"      |
| Frame Size                 | 2"x4"                                      | 2"x4"      | 2"x4"      | 2"x4"     | 2"x4"     | 2"x5"     |
| Tongue Size                | 3"x4"x96"                                  | 3"x4"x108" | 3"x4"x108" | 3"x4"x96" | 3"x4"x96" | 3"x4"x96" |
| Axles<br>(Torsion)         | 1                                          | 1          | 2          | 2         | 2         | 2         |
| Fenders                    | Molded Corrosion Proof With Built In Skirt |            |            |           |           |           |
| Lights                     | LED                                        |            |            |           |           |           |
| Winch Strap                | Standard                                   |            |            |           |           |           |
| Guide Bunks                | Standard                                   |            |            |           |           |           |
| Approximate<br>Ship Weight | 520 lbs                                    | 600 lbs    | 900 lbs    | 1080 lbs  | 1190 lbs  | 1950 lbs  |