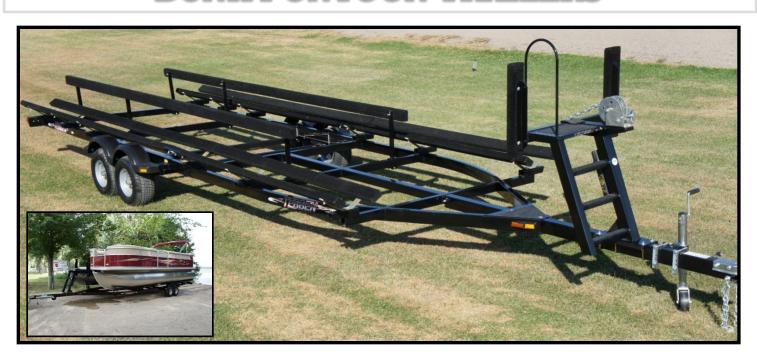

## **BUNK PONTOON TRAILERS**

## **BUNK PONTOON TRAILER SPECIFICATIONS**

|                            | PT18-16                                    | PT20-21    | PTT20-29   | PTT24-29  | PTT24-40  | PTT26-46  |
|----------------------------|--------------------------------------------|------------|------------|-----------|-----------|-----------|
| Boat Length                | To 18'                                     | To 20'     | To 20'     | To 24'    | To 24'    | To 28'    |
| Carrying<br>Capacity       | 1600 lbs                                   | 2100 lbs   | 2000 lbs   | 1820 lbs  | 4000 lbs  | 4600 lbs  |
| Tire Size                  | ST145R12                                   | ST145R12   | ST145R12   | ST145R12  | ST145R12  | 185/80R13 |
| Overall Width              | 101"                                       | 101"       | 101"       | 101"      | 101"      | 101"      |
| Frame Size                 | 2"x4"                                      | 2"x4"      | 2"x4"      | 2"x4"     | 2"x4"     | 2"x5"     |
| Tongue Size                | 3"x4"x96"                                  | 3"x4"x108" | 3"x4"x108" | 3"x4"x96" | 3"x4"x96" | 3"x4"x96" |
| Axles<br>(Torsion)         | 1                                          | 1          | 2          | 2         | 2         | 2         |
| Fenders                    | Molded Corrosion Proof With Built In Skirt |            |            |           |           |           |
| Lights                     | LED                                        |            |            |           |           |           |
| Winch Strap                | Standard                                   |            |            |           |           |           |
| Guide Bunks                | Standard                                   |            |            |           |           |           |
| Approximate<br>Ship Weight | 520 lbs                                    | 600 lbs    | 900 lbs    | 1080 lbs  | 1190 lbs  | 1950 lbs  |