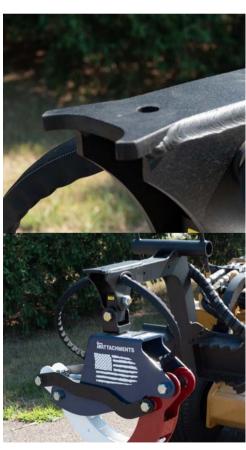

## **FEATURES**

- 61" GRAPPLE OPENING
- INTERNAL HOSE ROUTING
- HIGH STRENGTH STEEL BODY, GRAPPLE ARMS (AR400)
- ANGLED HANGER WITH FULLY WELDED SIDE GUSSETS
- CUSTOM COLOR OPTIONS TO MATCH YOUR LOADER

| SPECIFICATIONS               | 61"           |
|------------------------------|---------------|
| Weight *based on mount plate | 265 - 305 Lbs |
| Lift Capacity                | 3000 Lbs      |
| Hose Routing                 | Internal      |
| Hydraulic Cylinder           | 2"            |
| Body                         | 3/8" Steel    |
| Grapple Arms                 | 1/4" Steel    |