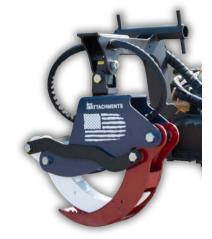

# Mini Grapple

The TNA Mini Grapple is built and designed based on years of tree care and equipment industry experience. Our grapples fit on all mini loader brands including Ditch Witch, Boxer, Bobcat, Cast, Giant, Avant, and more!

## **FEATURES**

- 61" GRAPPLE OPENING
- INTERNAL HOSE ROUTING
- HIGH STRENGTH STEEL BODY, GRAPPLE ARMS (AR400)
- ANGLED HANGER WITH FULLY WELDED SIDE GUSSETS
- CUSTOM COLOR OPTIONS TO MATCH YOUR LOADER

| SPECIFICATIONS               | 61"           |
|------------------------------|---------------|
| Weight *based on mount plate | 265 - 305 Lbs |
| Lift Capacity                | 3000 Lbs      |
| Hose Routing                 | Internal      |
| Hydraulic Cylinder           | 2"            |
| Body                         | 3/8" Steel    |
| Grapple Arms                 | 1/4" Steel    |