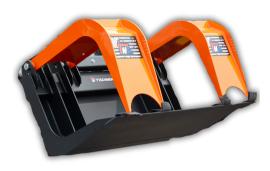

## Grapple Bucket

The TNA Mini Twin Clamp Grapple Bucket is built and designed with rugged durability in mind.

## FEATURES

Specifically designed for use in the tree care industry with increased capacity and larger grapple opening. Dual Cylinder Design and Grease Fitting are Standard Model #TNA-MB2G46-UM Model #TNA-MB2G46-EU Model #TNA-MB2G46-MT Model #TNA-MB2G52-UM Model #TNA-MB2G52-EU Model #TNA-MB2G60-UM Model #TNA-MB2G60-EU Model #TNA-MB2G60-FSS