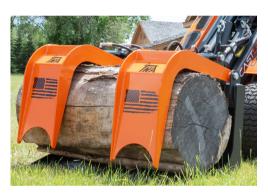

## Grapple Bucket

The TNA Mini Twin Clamp Grapple Bucket is built and designed with rugged durability in mind.

## FEATURES

Specifically designed for use in the tree care industry with increased capacity and larger grapple opening. Dual Cylinder Design and Grease Fitting are Standard Model #TNA-MB2G46-UM Model #TNA-MB2G46-EU Model #TNA-MB2G46-MT Model #TNA-MB2G52-UM Model #TNA-MB2G52-EU Model #TNA-MB2G60-UM Model #TNA-MB2G60-EU Model #TNA-MB2G60-FSS