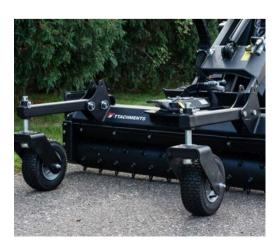

THE DIGGA MINI SOIL CONDITIONER GRADES, LEVELS, RAKES, AND REMOVES DEBRIS, PULVERIZING AND PREPARING THE GROUND FOR NEW SEEDBED, TURF OR TO REMOVE OLD LAWN AND WEEDS - ALL WITH ONE TOOL.

OUR SOIL CONDITIONER FOR COMPACT UTILITY LOADERS, SMALL SKID STEER LOADERS AND SMALL ARTICULATED LOADERS IS IDEAL FOR GOLF COURSES, WINERIES, PAVING, AND A GREAT TOOL FOR CONTRACTORS.

## **FEATURES**

- FULLY HYDRAULIC 48" & 60" DRUM WIDTH
- REMOVABLE SPOIL PLATES FOR WINDROWING
- HYDRAULIC ANGLING UP TO 20 DEGREES LEFT & RIGHT
- BI-DIRECTIONAL DRUM CAN WORK SOIL IN BOTH DIRECTIONS
- REMOVABLE WHEELS FOR EASY TRANSPORT AND STORAGE
- MANUAL, HYDRAULIC & ELECTRIC/HYDRAULIC SLEW MODELS AVAILABLE
- MADE IN THE USA