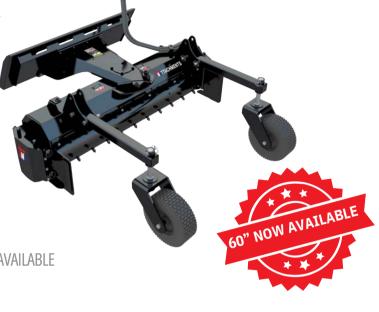

THE DIGGA MINI SOIL CONDITIONER GRADES, LEVELS, RAKES, AND REMOVES DEBRIS, PULVERIZING AND PREPARING THE GROUND FOR NEW SEEDBED, TURF OR TO REMOVE OLD LAWN AND WEEDS - ALL WITH ONE TOOL.

OUR SOIL CONDITIONER FOR COMPACT UTILITY LOADERS, SMALL SKID STEER LOADERS AND SMALL ARTICULATED LOADERS IS IDEAL FOR GOLF COURSES, WINERIES, PAVING, AND A GREAT TOOL FOR CONTRACTORS.

## **FEATURES**

- FULLY HYDRAULIC 48" & 60" DRUM WIDTH
- REMOVABLE SPOIL PLATES FOR WINDROWING
- HYDRAULIC ANGLING UP TO 20 DEGREES LEFT & RIGHT
- BI-DIRECTIONAL DRUM CAN WORK SOIL IN BOTH DIRECTIONS
- REMOVABLE WHEELS FOR EASY TRANSPORT AND STORAGE
- MANUAL, HYDRAULIC & ELECTRIC/HYDRAULIC SLEW MODELS AVAILABLE
- MADE IN THE USA