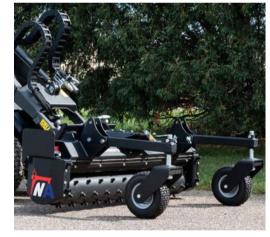

THE DIGGA MINI SOIL CONDITIONER GRADES, LEVELS, RAKES, AND REMOVES DEBRIS, PULVERIZING AND PREPARING THE GROUND FOR NEW SEEDBED, TURF OR TO REMOVE OLD LAWN AND WEEDS - ALL WITH ONE TOOL.

OUR SOIL CONDITIONER FOR COMPACT UTILITY LOADERS, SMALL SKID STEER LOADERS AND SMALL ARTICULATED LOADERS IS IDEAL FOR GOLF COURSES, WINERIES, PAVING, AND A GREAT TOOL FOR CONTRACTORS.

## **FEATURES**

- FULLY HYDRAULIC 48" & 60" DRUM WIDTH
- REMOVABLE SPOIL PLATES FOR WINDROWING
- HYDRAULIC ANGLING UP TO 20 DEGREES LEFT & RIGHT
- BI-DIRECTIONAL DRUM CAN WORK SOIL IN BOTH DIRECTIONS
- REMOVABLE WHEELS FOR EASY TRANSPORT AND STORAGE
- MANUAL, HYDRAULIC & ELECTRIC/HYDRAULIC SLEW MODELS AVAILABLE
- MADE IN THE USA