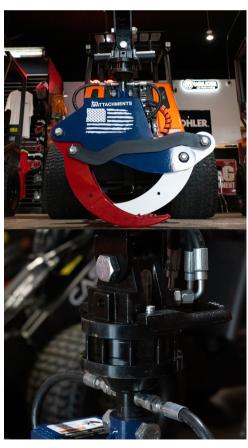

## **FEATURES**

- 3 Ton Power Rotation
- 61" Grapple Opening
- Internal Hose Routing
- High Strength 3/8" Steel Body, Transfer & Grapple Arms (AR400)
- 2.5" Hydraulic Cylinder
- Removable Whale Tail Tree Pusher
- Angled Hanger With Fully Welded Side Gussets
- Large Integrated Rope Bollard
- Available in Universal Mini, MT, FSS & HD-Euro Attachment Plates