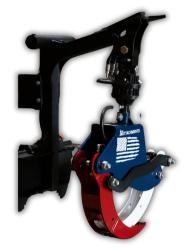

## **FEATURES**

- 3 Ton Power Rotation
- 61" Grapple Opening
- Internal Hose Routing
- High Strength 3/8" Steel Body, Transfer & Grapple Arms (AR400)
- 2.5" Hydraulic Cylinder
- Removable Whale Tail Tree Pusher
- Angled Hanger With Fully Welded Side Gussets
- Large Integrated Rope Bollard
- Available in Universal Mini, MT, FSS & HD-Euro Attachment Plates