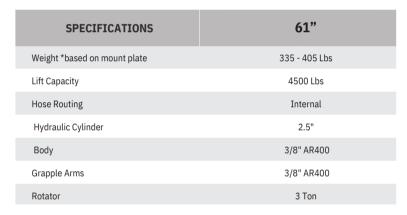

## **FEATURES**

- 3 Ton Power Rotation
- 61" Grapple Opening
- Internal Hose Routing
- High Strength 3/8" Steel Body, Transfer & Grapple Arms (AR400)
- 2.5" Hydraulic Cylinder
- Removable Whale Tail Tree Pusher
- Angled Hanger With Fully Welded Side Gussets
- Large Integrated Rope Bollard
- Available in Universal Mini, MT, FSS & HD-Euro Attachment Plates