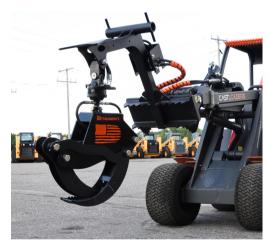

# **Rotating Mini Grapple**

TNA Grapple built and designed based on years of tree care and equipment industry experience. Our grapples fit on all mini loader brands including Ditch Witch, Boxer, Bobcat, Cast, Giant, Avant, and more!

## **FEATURES**

- 3 TON POWER ROTATION
- 61" Grapple Opening
- Internal Hose Routing
- High Strength Steel Body, Grapple Arms (AR400)
- Integrated Whale Tail Tree Pusher
- Angled Hanger With Fully Welded Side Gussets

| SPECIFICATIONS               | 61"                      |
|------------------------------|--------------------------|
| Weight *based on mount plate | 365 - 405 Lbs            |
| Lift Capacity                | 4500 Lbs                 |
| Hose Routing                 | Internal                 |
| Hydraulic Cylinder           | 2.5"                     |
| Body                         | High Strength 3/8" Steel |
| Grapple Arms                 | AR400                    |