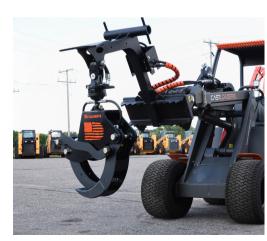

# **Rotating Mini Grapple**

TNA Grapple built and designed based on years of tree care and equipment industry experience. Our grapples fit on all mini loader brands including Ditch Witch, Boxer, Bobcat, Cast, Giant, Avant, and more!

## **FEATURES**

- 3 TON POWER ROTATION
- 61" Grapple Opening
- Internal Hose Routing
- High Strength Steel Body, Grapple Arms (AR400)
- Integrated Whale Tail Tree Pusher
- Angled Hanger With Fully Welded Side Gussets

| SPECIFICATIONS               | 61"                      |
|------------------------------|--------------------------|
| Weight *based on mount plate | 365 - 405 Lbs            |
| Lift Capacity                | 4500 Lbs                 |
| Hose Routing                 | Internal                 |
| Hydraulic Cylinder           | 2.5"                     |
| Body                         | High Strength 3/8" Steel |
| Grapple Arms                 | AR400                    |