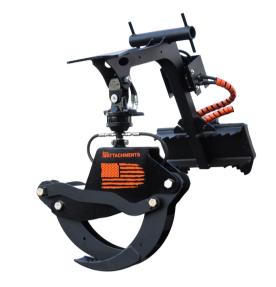

# **Rotating Mini Grapple**

TNA Grapple built and designed based on years of tree care and equipment industry experience. Our grapples fit on all mini loader brands including Ditch Witch, Boxer, Bobcat, Cast, Giant, Avant, and more!

## **FEATURES**

- 3 TON POWER ROTATION
- 61" Grapple Opening
- Internal Hose Routing
- High Strength Steel Body, Grapple Arms (AR400)
- Integrated Whale Tail Tree Pusher
- Angled Hanger With Fully Welded Side Gussets

| SPECIFICATIONS               | 61"                      |
|------------------------------|--------------------------|
| Weight *based on mount plate | 365 - 405 Lbs            |
| Lift Capacity                | 4500 Lbs                 |
| Hose Routing                 | Internal                 |
| Hydraulic Cylinder           | 2.5"                     |
| Body                         | High Strength 3/8" Steel |
| Grapple Arms                 | AR400                    |