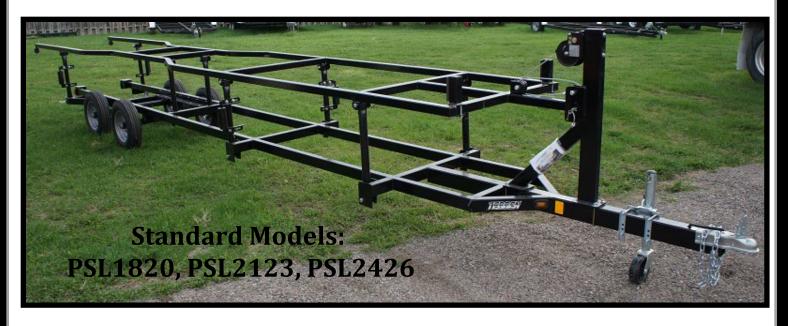

## SCISSOR LIFT PONTOON TRAILERS

The Scissor Lift Pontoon Trailer will allow you to launch your Pontoon no matter what obstacles the boat access gives you even in shallow water.

The Trailer will also allow you to drop your pontoon to the ground.

## SCISSOR LIFT PONTOON TRAILER SPECIFICATIONS

Heavy Duty Winch Stand With Brake & Double Pulley System

Sturdy Cross Brace With Nylon Bushings (Standard Models Only)

Adjustable Side Centering Rollers (Standard Models Only)

Tie Downs Front And Back

| MODEL                            | PSL20E             | PSL24E     | PSL1820         | PSL2123    | PSL2426    |
|----------------------------------|--------------------|------------|-----------------|------------|------------|
| Boat Length                      | To 20'             | To 24'     | To 20'          | To 23'     | To 26'     |
| Standard Carrying<br>Capacity    | 2230 lbs           | 2110 lbs   | 2110 lbs        | 2070 lbs   | 1910 lbs   |
| Carrying Capacity<br>W/Brakes    | 2920 lbs           | 3300 lbs   | 3300 lbs        | 3260 lbs   | 3100lbs    |
| Tire Size                        | 5.30x12C           | 5.30x12C   | 5.30x12C        | 5.30x12C   | 5.30x12C   |
| Overall Width                    | 43"                | 43"        | 43"             | 43"        | 43"        |
| Frame Size                       | 2"x 3"             | 2"x 4"     | 2"x 3"          | 2"x 4"     | 2"x 4"     |
| Loading Height<br>Hauling Height | 20"<br>38"         | 20"<br>38" | 22"<br>40"      | 22"<br>40" | 22"<br>40" |
| Axles (Torsion)                  | 2                  | 2          | 2               | 2          | 2          |
| Tongue Jack                      | STD.               | STD.       | STD.            | STD.       | STD.       |
| Lights                           | STD.               | STD.       | Submersible LED |            |            |
| Paint                            | Coated Gloss Black |            |                 |            |            |
| Adjustable Side Guide<br>Rollers | None               | None       | Standard        |            |            |
| Approximate<br>Ship Weight       | 760                | 880        | 880             | 920        | 1080       |