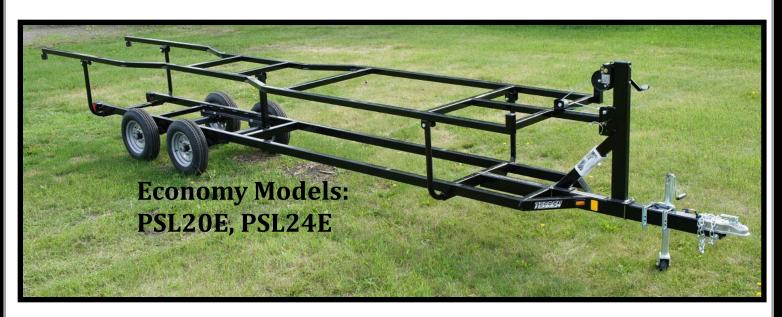

## SCISSOR LIFT PONTOON TRAILERS

The Scissor Lift Pontoon Trailer will allow you to launch your Pontoon no matter what obstacles the boat access gives you even in shallow water.

The Trailer will also allow you to drop your pontoon to the ground.

## SCISSOR LIFT PONTOON TRAILER SPECIFICATIONS

Heavy Duty Winch Stand With Brake & Double Pulley System

Sturdy Cross Brace With Nylon Bushings (Standard Models Only)

Adjustable Side Centering Rollers (Standard Models Only)

Tie Downs Front And Back

| MODEL                            | PSL20E             | PSL24E     | PSL1820         | PSL2123    | PSL2426    |
|----------------------------------|--------------------|------------|-----------------|------------|------------|
| Boat Length                      | To 20'             | To 24'     | To 20'          | To 23'     | To 26'     |
| Standard Carrying<br>Capacity    | 2230 lbs           | 2110 lbs   | 2110 lbs        | 2070 lbs   | 1910 lbs   |
| Carrying Capacity<br>W/Brakes    | 2920 lbs           | 3300 lbs   | 3300 lbs        | 3260 lbs   | 3100lbs    |
| Tire Size                        | 5.30x12C           | 5.30x12C   | 5.30x12C        | 5.30x12C   | 5.30x12C   |
| Overall Width                    | 43"                | 43"        | 43"             | 43"        | 43"        |
| Frame Size                       | 2"x 3"             | 2"x 4"     | 2"x 3"          | 2"x 4"     | 2"x 4"     |
| Loading Height<br>Hauling Height | 20"<br>38"         | 20"<br>38" | 22"<br>40"      | 22"<br>40" | 22"<br>40" |
| Axles (Torsion)                  | 2                  | 2          | 2               | 2          | 2          |
| Tongue Jack                      | STD.               | STD.       | STD.            | STD.       | STD.       |
| Lights                           | STD.               | STD.       | Submersible LED |            |            |
| Paint                            | Coated Gloss Black |            |                 |            |            |
| Adjustable Side Guide<br>Rollers | None               | None       | Standard        |            |            |
| Approximate<br>Ship Weight       | 760                | 880        | 880             | 920        | 1080       |